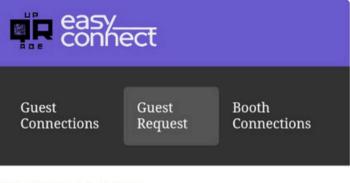

uccessful login you are directed to the profile page.
- Access the dashboard via the right corner of the profile page.











Dashboard



For Support | Assistance | Feedback - Reach out





### Hello Person 1!

Guests Connected By You No guests connected by you.



For Support | Assistance | Feedback - Reach out to us - Passesphiology | P





FEBRUARION ST.

## Guest & Booth Dashboard

### How to access Dashboard?

- The dashboard button is visible after successful login and also after successful registration an email is sent with a link to their respective dashboard.
- Guest and Booth owner can download VCF after successful connection with each other in the dashboard page.





### **Guest Dashboard**

## Guest Guest Booth Connections Request Connections

#### Hello Person 1!











PERCEPTIONYST

### **Booth Dashboard**





## Target Audience

### Who Benefits from EasyConnect?

- Event Managers looking to streamline registration.
- Organizers of private events who want a modern, hassle-free networking solution.
- Guests can easily grow their networks.



**Business Man** 





**Booth Owner** 



## Unique Selling Points

### Why EasyConnect?

- Eliminates the need for manual registration.
- Provides a modern, tech-savvy experience for guests.
- Easy to use, with no known competitors offering a similar solution.





## Admin Dashboard

What insights can the dashboard offer?

 The dashboard provides the analytics guest interactions at your event, helping you identify influential guests, measure booth effectiveness, optimize network efficiency and much more.