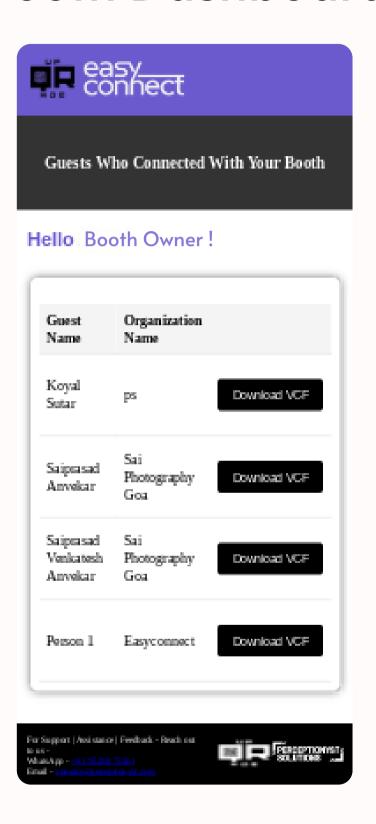

### **Booth Dashboard**

### How to access Dashboard?

- The dashboard button is visible after successful login and also after successful registration an email is sent with a link to their respective dashboard.
- Guest and Booth owner can download VCF after successful connection with each other in the dashboard page.