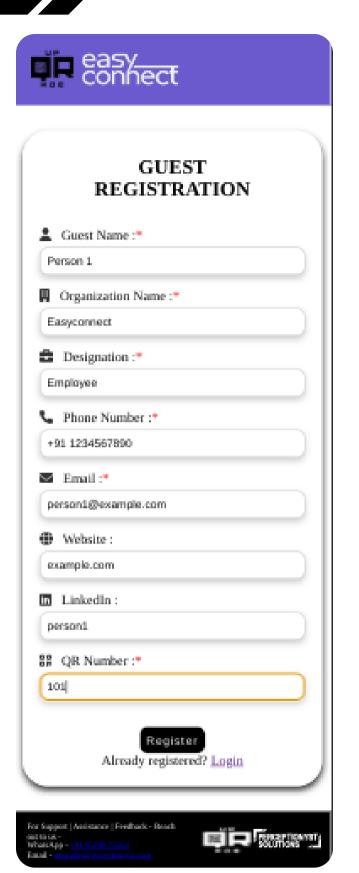

## Steps To Use EasyConnect

- Scan the QR Code on the ID card.
- Register yourself with the required details and QR number present on the ID.
- Login with the name and QR number.
- After Successful login you are directed to the profile page.
- Access the dashboard via the right corner of the profile page.