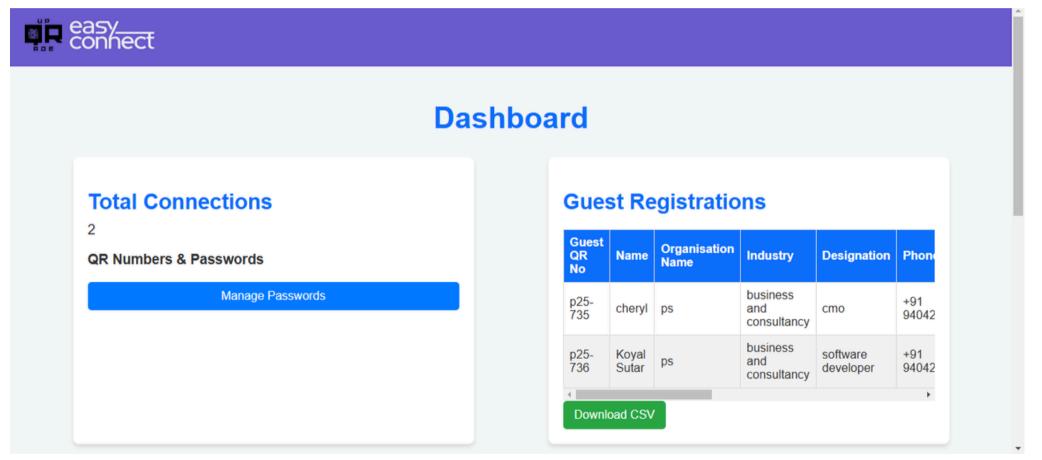

## Admin Dashboard

What insights can the dashboard offer?

 The dashboard provides the analytics guest interactions at your event, helping you identify influential guests, measure booth effectiveness, optimize network efficiency and much more.

## Admin Dashboard