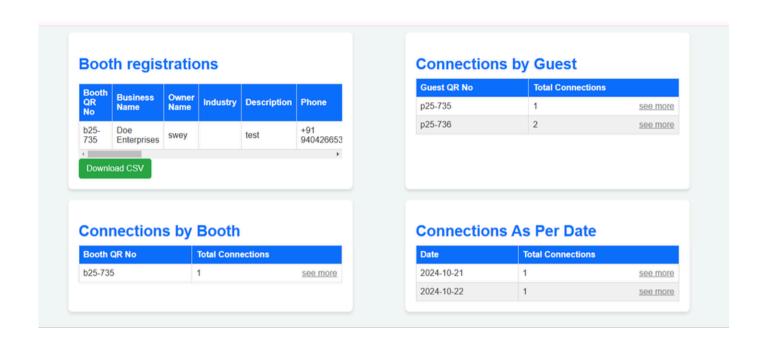

## Admin Dashboard

What insights can the dashboard offer?

 The dashboard provides the analytics guest interactions at your event, helping you identify influential guests, measure booth effectiveness, optimize network efficiency and much more.

## Admin Dashboard