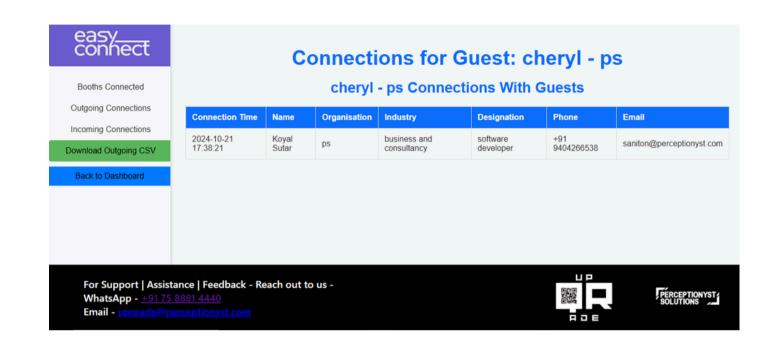

## Admin Dashboard

What insights can the dashboard offer?

 The dashboard provides the analytics guest interactions at your event, helping you identify influential guests, measure booth effectiveness, optimize network efficiency and much more.