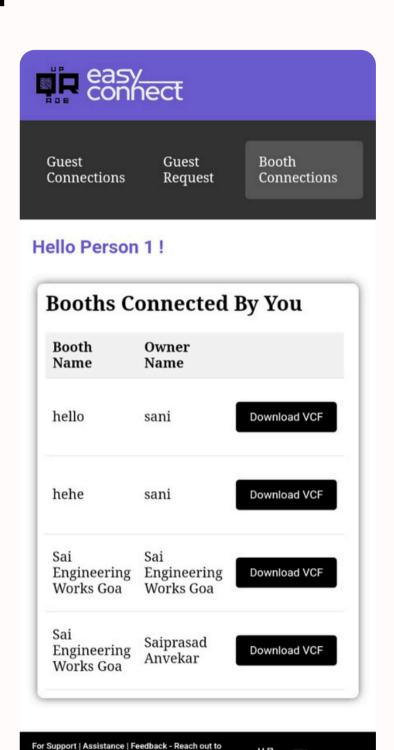

ssful login you are directed to the profile page.
- Access the dashboard via the right corner of the profile page.











Dashboard



For Support | Assistance | Feedback - Reach out





### Hello Person 1!

Guests Connected By You No guests connected by you.



For Support | Assistance | Feedback - Reach out to us - Passesphiology | P





FEBRUARION ST.

## Guest & Booth Dashboard

### How to access Dashboard?

- The dashboard button is visible after successful login and also after successful registration an email is sent with a link to their respective dashboard.
- Guest and Booth owner can download VCF after successful connection with each other in the dashboard page.





### **Guest Dashboard**

## Guest Guest Booth Connections Request Connections

#### Hello Person 1!











PERCEPTIONYST

### **Booth Dashboard**





## Target Audience

### Who Benefits from EasyConnect?

- Event Managers looking to streamline registration.
- Organizers of private events who want a modern, hassle-free networking solution.
- Guests can easily grow their networks.



**Business Man** 





**Booth Owner** 



## Unique Selling Points

### Why EasyConnect?

- Eliminates the need for manual registration.
- Provides a modern, tech-savvy experience for guests.
- Easy to use, with no known competitors offering a similar solution.





## Admin Dashboard

What insights can the dashboard offer?

 The dashboard provides the analytics guest interactions at your event, helping you identify influential guests, measure booth effectiveness, optimize network efficiency and much more.