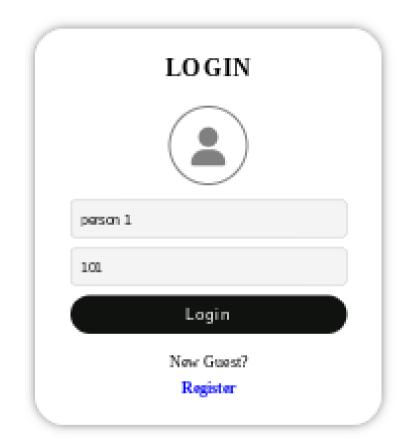

## Steps To Use EasyConnect

- Scan the QR Code on the ID card.
- Register yourself with the required details and QR number present on the ID.
- Login with the name and QR number.
- After Successful login you are directed to the profile page.
- Access the dashboard via the right corner of the profile page.