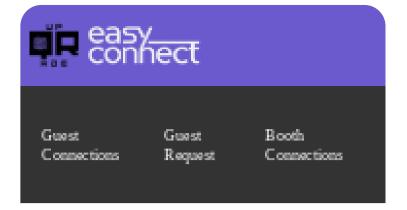

## Guest & Booth Dashboard

## Guest Guest Booth Connections Request Connections