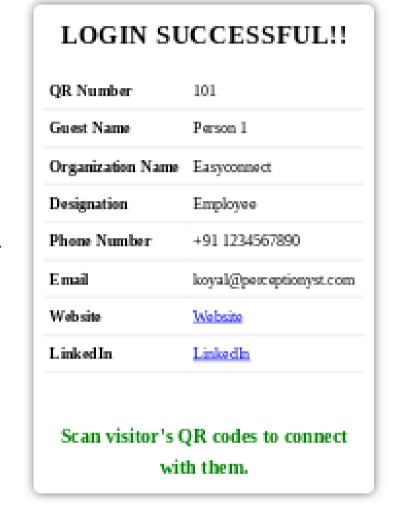

## Steps To Use EasyConnect

- Scan the QR Code on the ID card.
- Register yourself with the required details and QR number present on the ID.
- Login with the name and QR number.
- After Successful login you are directed to the profile page.
- Access the dashboard via the right corner of the profile page.