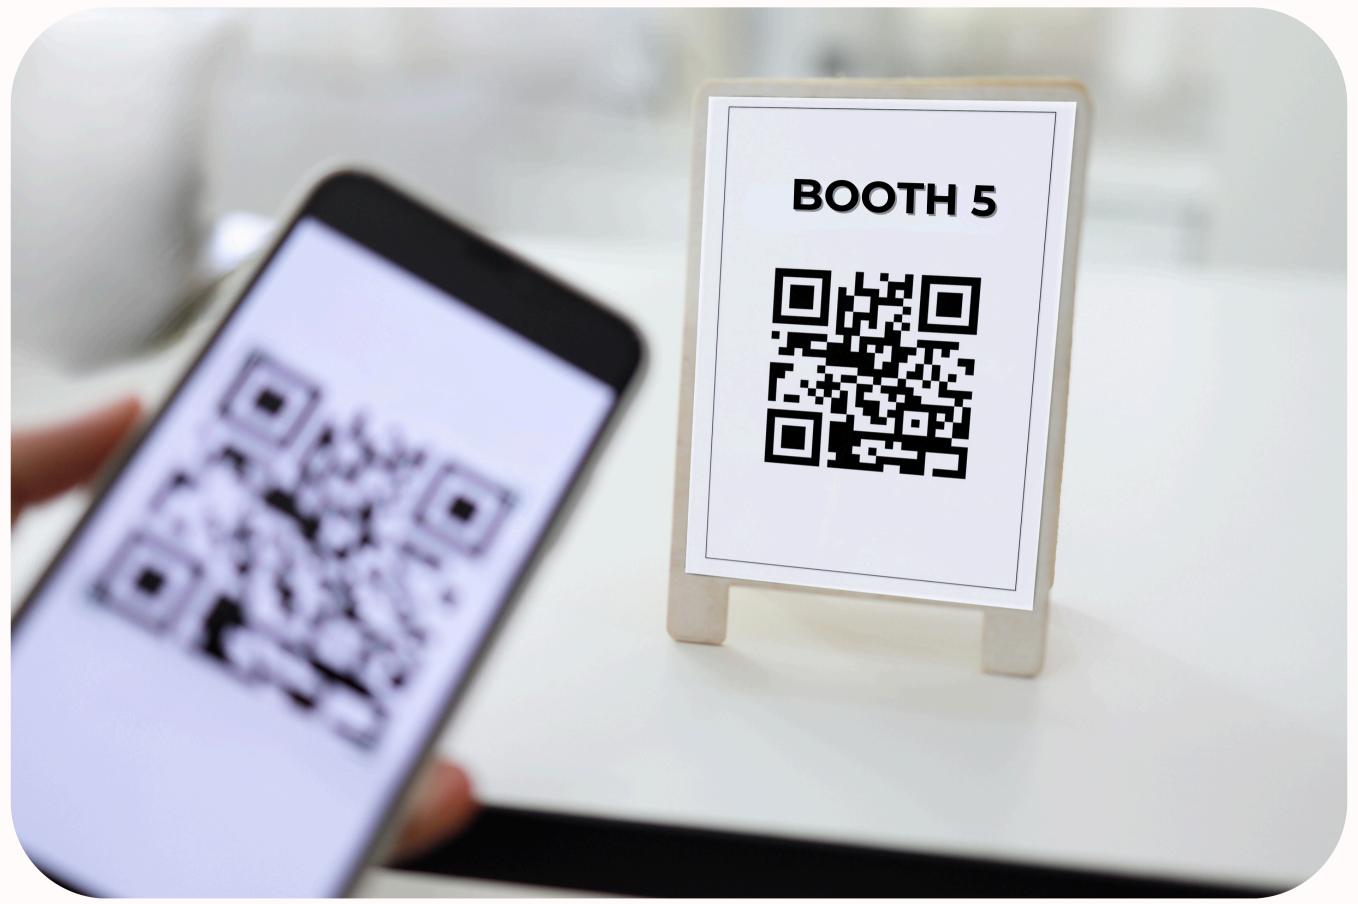

## Steps To Use EasyConnect

- Scan the QR Code on the ID card.
- Register yourself with the required details and QR number present on the ID.
- Login with the name and QR number.
- After Successful login you are directed to the profile page.
- Access the dashboard via the right corner of the profile page.