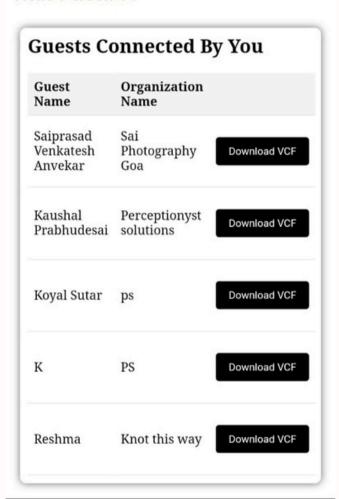

### How to access Dashboard?

- The dashboard button is visible after successful login and also after successful registration an email is sent with a link to their respective dashboard.
- Guest and Booth owner can download VCF after successful connection with each other in the dashboard page.

### **Guest Dashboard**