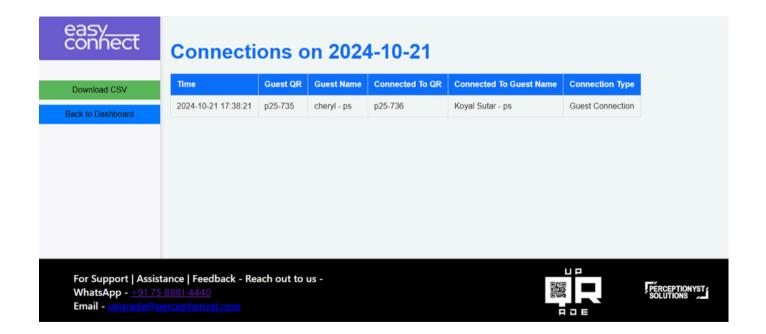

## Admin Dashboard

What insights can the dashboard offer?

 The dashboard provides the analytics guest interactions at your event, helping you identify influential guests, measure booth effectiveness, optimize network efficiency and much more.