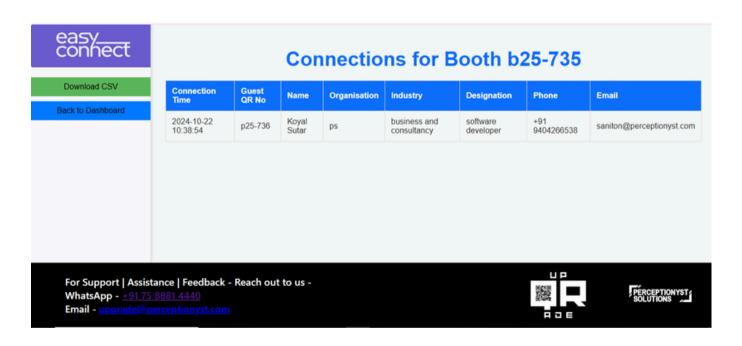

### How to access Dashboard?

- The dashboard button is visible after successful login and also after successful registration an email is sent with a link to their respective dashboard.
- Guest and Booth owner can download VCF after successful connection with each other in the dashboard page.

## Admin Dashboard

What insights can the dashboard offer?

 The dashboard provides the analytics guest interactions at your event, helping you identify influential guests, measure booth effectiveness, optimize network efficiency and much more.

## Admin Dashboard